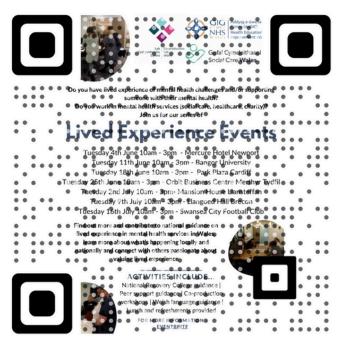

## Lived Experience Events

Tuesday 4th June 10am - 3pm - Mercure Hotel Newport Tuesday 11th June 10am - 3pm - Bangor University Tuesday 18th June 10am - 3pm - Park Plaza Cardiff Tuesday 25th June 10am - 3pm - Orbit Business Centre Merthyr Tydfil Tuesday 2nd July 10am - 3pm - Mansion House Llansteffan Tuesday 9th July 10am - 3pm - Llangoed Hall Brecon Tuesday 16th July 10am - 3pm - Swansea City Football Club

## **ACTIVITIES INCLUDE...**

National Recovery College guidance | Peer support guidance | Co-production workshops | Welsh language guidance | Lunch and refreshments provided

> FOR MORE INFORMATION -EVENTBRITE